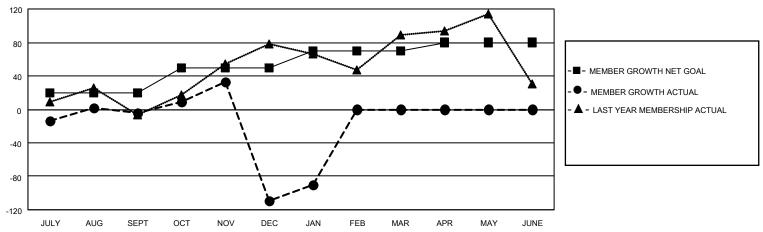

### GOALS AND ACTUAL MEMBERS CUMULATIVE

| DROPPED CLUBS: 7 |     | 37 CLUBS OF 68 ADDED 1 OR<br>MORE NEW MEMBERS | GENDER DISTRIBUTION       |              |  |
|------------------|-----|-----------------------------------------------|---------------------------|--------------|--|
|                  |     | MORE NEW MEMBERS                              | MALE                      | 826 (54.13%) |  |
|                  |     |                                               | FEMALE                    | 699 (45.81%) |  |
| DROPPED MEMBERS  |     |                                               | NON BINARY                | 0 (0.00%)    |  |
|                  |     |                                               | PREFER NOT TO ANSWER      | 1 (0.07%)    |  |
| DECEASED         | 6   |                                               |                           | ,            |  |
| CLUB CANCELLED   | 120 | CLICK HERE FOR CUMULATIVE                     | TOTAL FAMILY UNIT MEMBERS | 234          |  |
| OTHER            | 162 | MEMBERSHIP DATA                               |                           |              |  |
| TOTAL            | 288 |                                               | FAMILY MEMBERS PAYING HAI | LF DUES 149  |  |
|                  |     |                                               |                           |              |  |

## District 404 A2

| Clubs                 |               |           |               | Members               |                         |                         |                                                    |
|-----------------------|---------------|-----------|---------------|-----------------------|-------------------------|-------------------------|----------------------------------------------------|
| RESULTS FOR 2022-2023 |               |           |               | RESULTS FOR 2022-2023 |                         |                         |                                                    |
| QUARTER               | NEW CLUB GOAL | NEW CLUBS | DROPPED CLUBS | QUARTER MEN           | MBER GROWTH NET<br>GOAL | MEMBER GROWTH<br>ACTUAL | DROPPED<br>MEMBERS ACTUAL<br>(including transfers) |
| JULY/AUG/SEPT         | 2             | 1         | 3             | JULY/AUG/SEPT         | 20                      | 65                      | 68                                                 |
| OCT/NOV/DEC           | 1             | 0         | 3             | OCT/NOV/DEC           | 30                      | 103                     | 201                                                |
| JAN/FEB/MAR           | 1             | 0         | 1             | JAN/FEB/MAR           | 20                      | 45                      | 19                                                 |
| APR/MAY/JUNE          | 1             | 0         | 0             | APR/MAY/JUNE          | 10                      | 0                       | 0                                                  |