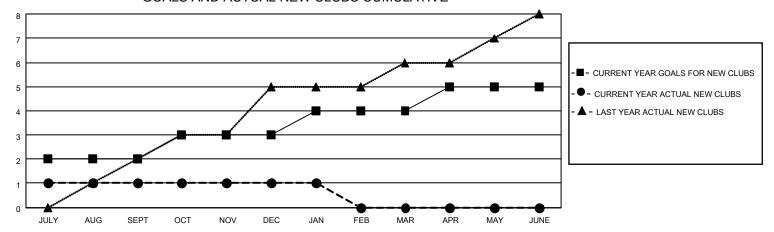

### GOALS AND ACTUAL NEW CLUBS CUMULATIVE

## District 404 A2

| Clubs                 |               |           |               | Members               |                         |                         |                                                    |
|-----------------------|---------------|-----------|---------------|-----------------------|-------------------------|-------------------------|----------------------------------------------------|
| RESULTS FOR 2022-2023 |               |           |               | RESULTS FOR 2022-2023 |                         |                         |                                                    |
| QUARTER               | NEW CLUB GOAL | NEW CLUBS | DROPPED CLUBS | QUARTER MEN           | MBER GROWTH NET<br>GOAL | MEMBER GROWTH<br>ACTUAL | DROPPED<br>MEMBERS ACTUAL<br>(including transfers) |
| JULY/AUG/SEPT         | 2             | 1         | 3             | JULY/AUG/SEPT         | 20                      | 65                      | 68                                                 |
| OCT/NOV/DEC           | 1             | 0         | 3             | OCT/NOV/DEC           | 30                      | 103                     | 201                                                |
| JAN/FEB/MAR           | 1             | 0         | 1             | JAN/FEB/MAR           | 20                      | 45                      | 19                                                 |
| APR/MAY/JUNE          | 1             | 0         | 0             | APR/MAY/JUNE          | 10                      | 0                       | 0                                                  |